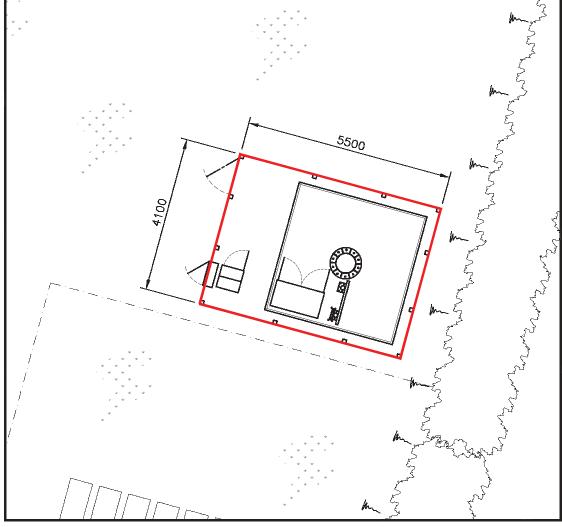

DEMISE PLAN

(1:100)

ALL DIMENSIONS ARE IN mm UNLESS NOTED OTHERWISE N.G.R E: 418526 N: 354137 CONCESSION REQUIRED

DIRECTIONS TO SITE:

HEAD NORTH ON M1. AT JUNCTION 29 TAKE THE A617 EXIT TO CHESTERFIELD. AT HEATH INTERCHANGE TAKE THE 2ND EXIT ONTO A617.