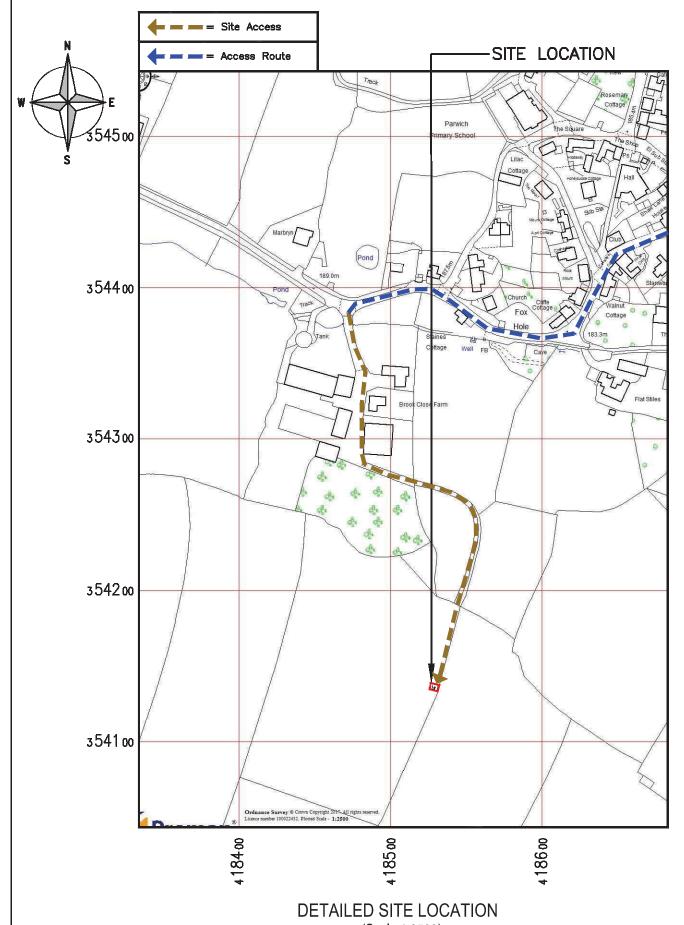

# DIRECTIONS TO SITE:

HEAD NORTH ON M1. AT JUNCTION 29 TAKE THE A617 EXIT TO CHESTERFIELD. AT HEATH INTERCHANGE TAKE THE 2ND EXIT ONTO A617.

AT THE ROUNDABOUT TAKE THE 1ST EXIT ONTO DERBY ROAD/A61.
TURN RIGHT ONTO ST AUGUSTINES ROAD.
AT THE ROUNDABOUT TAKE THE 2ND EXIT ONTO WHITECOTES LANE.

CONTINUE ONTO MATLOCK ROAD/A632.

TURN RIGHT ONTO DARLEY ROAD/B5057.

TURN RIGHT ONTO DALE ROAD/A6.

TURN LEFT ONTO W BANK.

SLIGHT RIGHT ONTO E BANK.

SLIGHT LEFT ONTO B5056.

TURN RIGHT.
TURN LEFT AT HIGHWAY LANE.
TURN LEFT ONTO DAM LANE.
TURN LEFT ONTO FARM TRACK. CONTINUE UP TRACK. SITE LOCATED IN FIELD.

# NOTES:

| Site Access Amended | JK                  | _                      | 04.04.17                   |
|---------------------|---------------------|------------------------|----------------------------|
| lasued for Approval | JK                  | SSH                    | 09.01.17                   |
| MODIFICATION        | BY                  | СН                     | DATE                       |
|                     | lasued for Approvol | lasued for Approval JK | lasued for Approval JK SSH |

CONTINUE UP TRACK. SITE LOCATED IN FIELD.

NOTES:

| В   | Site Access Amended | JK | _   | 04.04.17 |
|-----|---------------------|----|-----|----------|
| A   | lasued for Approval | JK | SSH | 09.01.17 |
| REV | MODIFICATION        | BY | СН  | DATE     |
|     |                     |    |     |          |