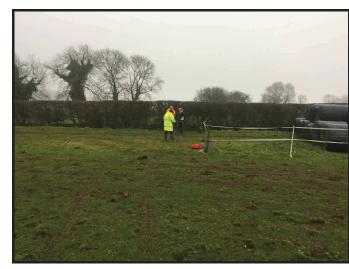

SITE PHOTOGRAPH

The drawings comply with TEF & Vodafone Standard ICNIRP guidelines. Designed in accordance with CTIL document: SDN0008

(Scale 1:2500)

Based upon Ordnance Survey map extract with the permission of the Controller of Her Majesty's Stationery Office.