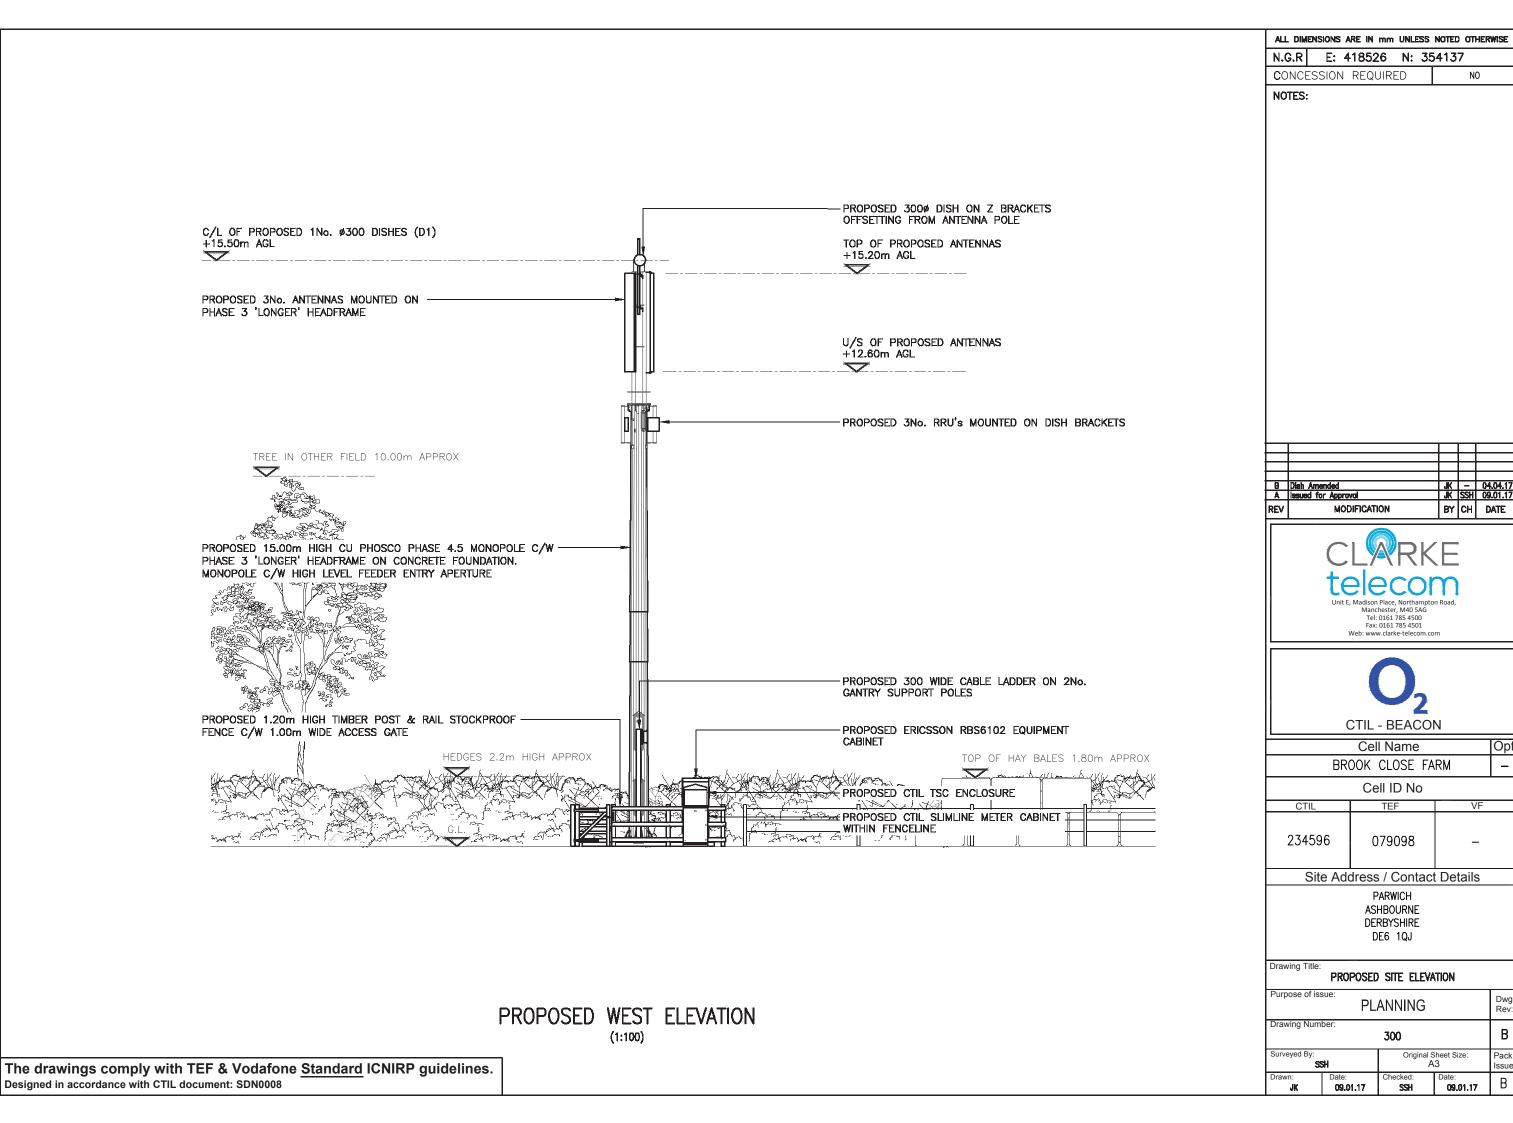

DEMISE PLAN

(1:100)

ALL DIMENSIONS ARE IN mm UNLESS NOTED OTHERWISE N.G.R E: 418526 N: 354137 CONCESSION REQUIRED

DIRECTIONS TO SITE:

HEAD NORTH ON M1. AT JUNCTION 29 TAKE THE A617 EXIT TO CHESTERFIELD. AT HEATH INTERCHANGE TAKE THE 2ND EXIT ONTO A617.