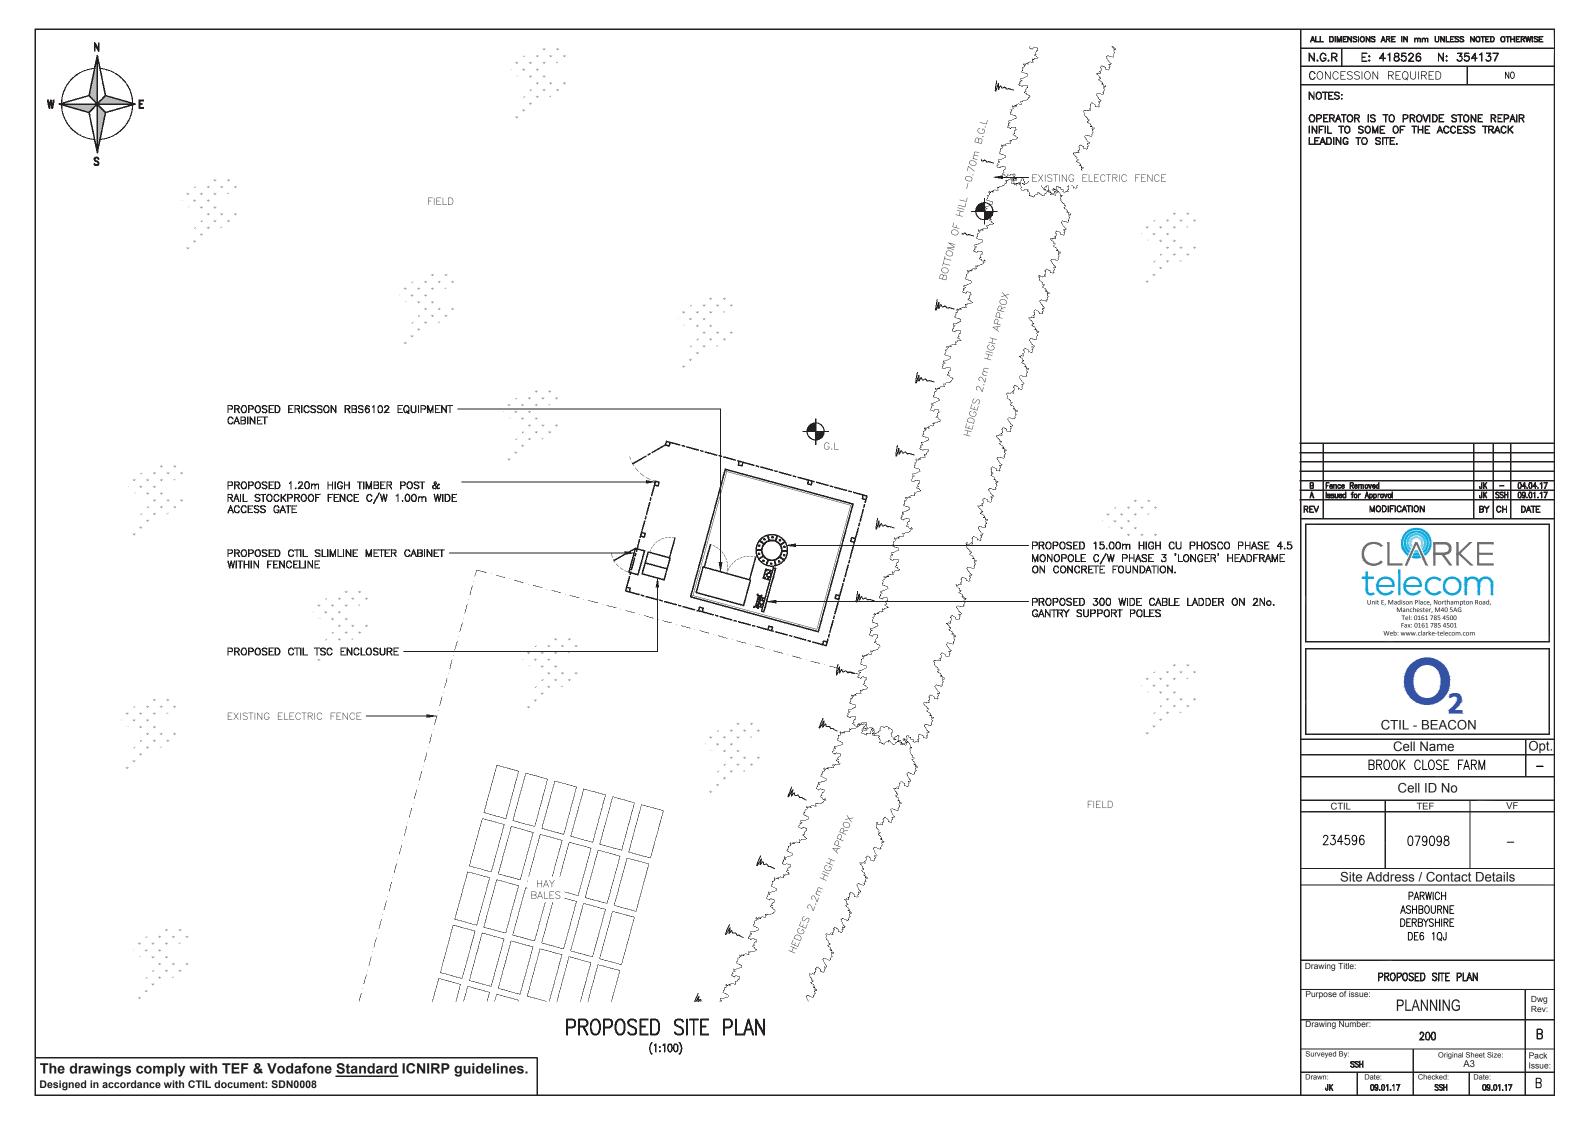

DEMISE PLAN

(1:100)

ALL DIMENSIONS ARE IN mm UNLESS NOTED OTHERWISE N.G.R E: 418526 N: 354137 CONCESSION REQUIRED

DIRECTIONS TO SITE:

HEAD NORTH ON M1. AT JUNCTION 29 TAKE THE A617 EXIT TO CHESTERFIELD. AT HEATH INTERCHANGE TAKE THE 2ND EXIT ONTO A617.