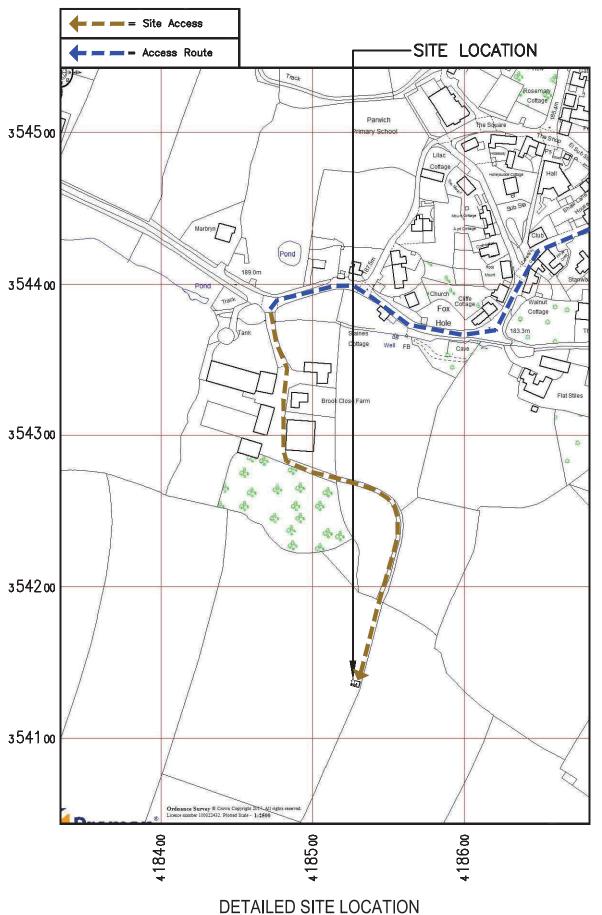

# DIRECTIONS TO SITE:

HEAD NORTH ON M1. AT JUNCTION 29 TAKE THE A617 EXIT TO CHESTERFIELD. AT HEATH INTERCHANGE TAKE THE 2ND EXIT ONTO A617.

AT THE ROUNDABOUT TAKE THE 1ST EXIT ONTO DERBY ROAD/A61.
TURN RIGHT ONTO ST AUGUSTINES ROAD.
AT THE ROUNDABOUT TAKE THE 2ND EXIT ONTO WHITECOTES LANE.

CONTINUE ONTO MATLOCK ROAD/A632.

TURN RIGHT ONTO DARLEY ROAD/B5057.

TURN RIGHT ONTO DALE ROAD/A6.

TURN LEFT ONTO W BANK.

SLIGHT RIGHT ONTO E BANK.

SLIGHT LEFT ONTO B5056.

TURN RIGHT.
TURN LEFT AT HIGHWAY LANE.
TURN LEFT ONTO DAM LANE.
TURN LEFT ONTO FARM TRACK. CONTINUE UP TRACK. SITE LOCATED IN FIELD.

# NOTES:

| Site Access Amended | JK                  | _                      | 04.04.17                   |
|---------------------|---------------------|------------------------|----------------------------|
| lasued for Approval | JK                  | SSH                    | 09.01.17                   |
| MODIFICATION        | BY                  | СН                     | DATE                       |
|                     | lasued for Approvol | lasued for Approval JK | lasued for Approval JK SSH |

CONTINUE UP TRACK. SITE LOCATED IN FIELD.

NOTES:

| В   | Site Access Amended | JK | _   | 04.04.17 |
|-----|---------------------|----|-----|----------|
| A   | lasued for Approval | JK | SSH | 09.01.17 |
| REV | MODIFICATION        | BY | СН  | DATE     |
|     |                     |    |     |          |