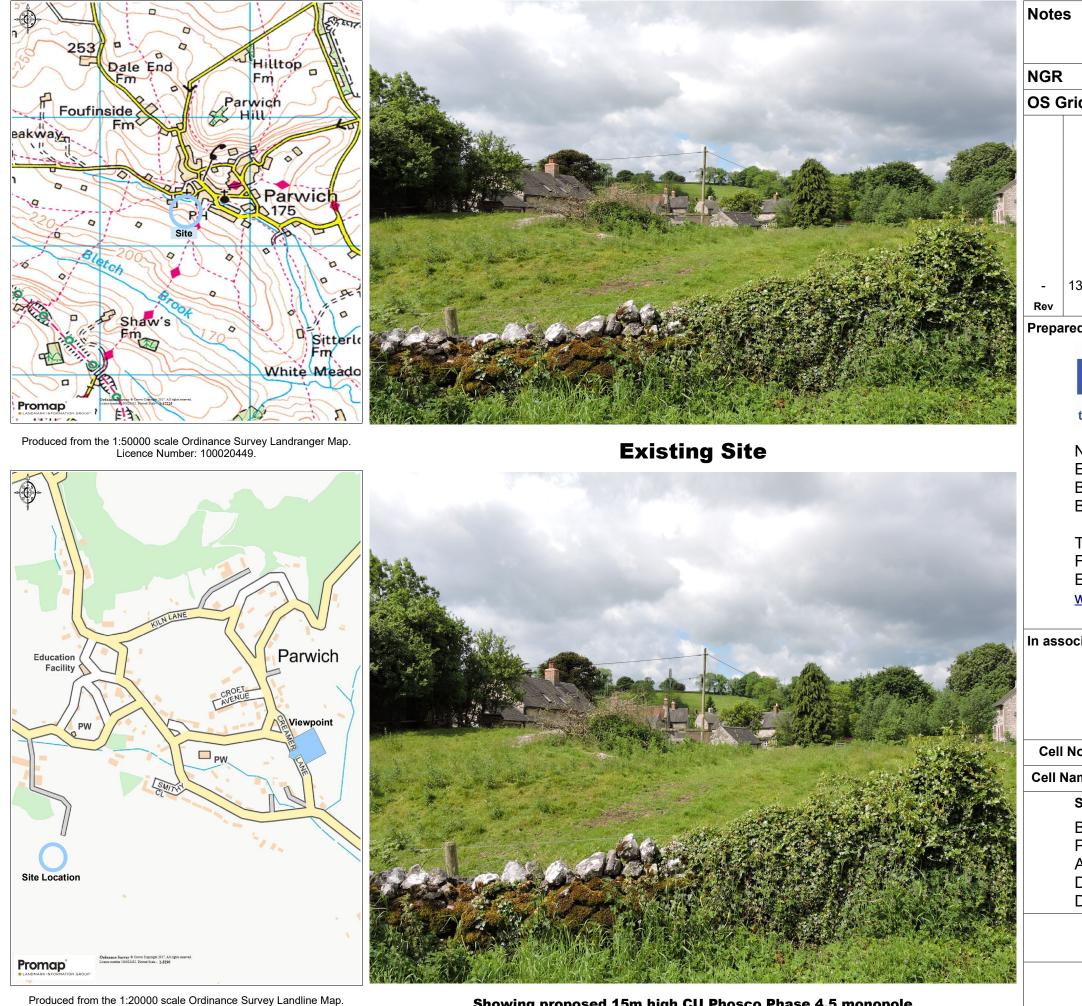

Produced from the 1:20000 scale Ordinance Survey Landline Map. Licence Number: 100020449.

Showing proposed 15m high CU Phosco Phase 4.5 monopole

| Use written dimensions only, do not scale<br>from images. Maps are shown at half<br>marked scale.                                                                                                                    |                     |       |      |
|----------------------------------------------------------------------------------------------------------------------------------------------------------------------------------------------------------------------|---------------------|-------|------|
| E4                                                                                                                                                                                                                   | E418526 N354137     |       |      |
| id Sk                                                                                                                                                                                                                | SK 18526 54137      |       |      |
|                                                                                                                                                                                                                      |                     |       |      |
| 3/06/17                                                                                                                                                                                                              | Preliminary Issue   | DM    | CLD  |
| Date<br>ed by                                                                                                                                                                                                        | Description         | Drawn | Chkd |
| DeaCom<br>telecommunications solutions<br>Northbridge House<br>Elm Street Business Park<br>Burnley, Lancashire<br>BB10 1PD<br>Tel: 01282 714427<br>Fax: 08708 313585<br>Email: info@deacom.co.uk<br>www.deacom.co.uk |                     |       |      |
| O <sub>2</sub> vodafone                                                                                                                                                                                              |                     |       |      |
| lo.                                                                                                                                                                                                                  | CTIL234596 TEF79098 |       |      |
| ime                                                                                                                                                                                                                  | Brook Close Farm    |       |      |
| Site Address<br>Brook Close Farm,<br>Parwich,<br>Ashbourne,<br>Derbyshire,<br>DE6 1QJ                                                                                                                                |                     |       |      |
| Drawing Title                                                                                                                                                                                                        |                     |       |      |
| SITE PHOTOMONTAGE VIEWPOINT                                                                                                                                                                                          |                     |       |      |
| Drawing NumberRevisionCTIL234596 TEF79098-                                                                                                                                                                           |                     |       |      |
|                                                                                                                                                                                                                      |                     |       |      |